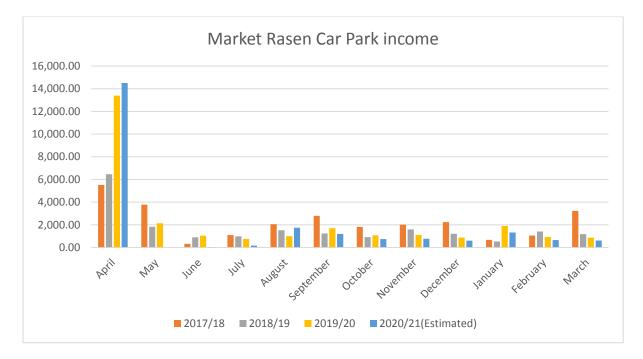

Market Rasen combined income (carparks & permits) 2017/18, 2018/19, 2019/20 and actuals to August, estimates to year-end.

The table below highlights actual income achieved collectively across the car parks over the last three financial years (estimated for 2020/21).

|                                   | Total   | Budget  | Under/(over)         |
|-----------------------------------|---------|---------|----------------------|
| Income received 2017/18           | 225,135 | 262,700 | 37,565               |
| Income received 2018/19           | 202,114 | 301,900 | 99,786               |
| Income received 2019/20           | 252,009 | 262,000 | 9,991                |
| Income received 2020/21 estimated | 178,310 | 267,900 | <mark>8</mark> 9,590 |