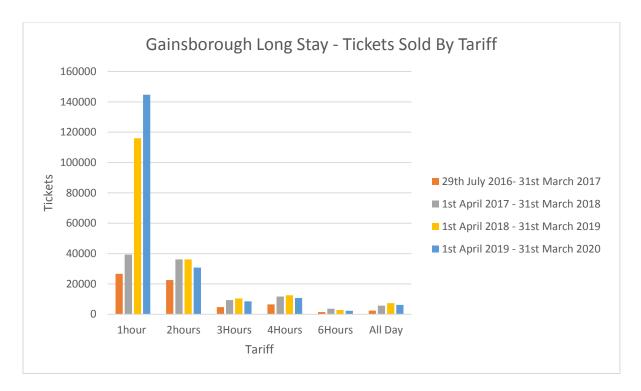

Information from the ticket machines shows that income has increased as a result of the completion of work at Roseway car park. Over the period Apr 19 to Mar 20 of the total number of tickets sold 72% of those in Gainsborough were free tickets (i.e. for 1 hour only). For the period Apr 18 to Mar 19 this figure was 63%.

In Market Rasen the figure was higher at 86% for the period April19 to March 20.

This can be seen in the graph below which shows the number of tickets sold for all Gainsborough car parks with the exception of Roseway as this is the sole short stay car park with a different tariff. The number of 1 hour tickets has increased considerably over the 4 year period and especially when the free first hour policy was introduced.