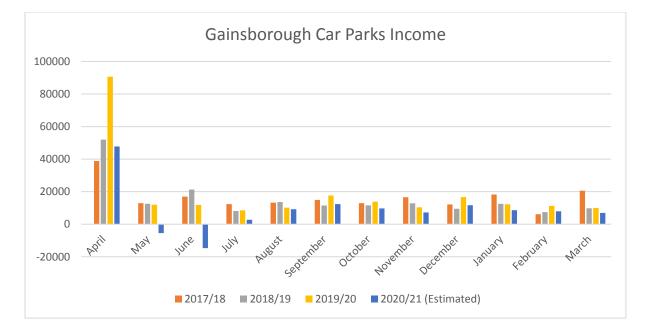

#### 2. Prior years analysis, current financial year projections

The graphs below illustrate:

Gainsborough combined income (car parks & permits) 2017/18, 2018/19, 2019/20 and 2020/21 actuals to August with estimates to year-end.

|                                   | Total   | Budget  | Under/(over)         |
|-----------------------------------|---------|---------|----------------------|
| Income received 2017/18           | 225,135 | 262,700 | 37,565               |
| Income received 2018/19           | 202,114 | 301,900 | 99,786               |
| Income received 2019/20           | 252,009 | 262,000 | 9,991                |
| Income received 2020/21 estimated | 178,310 | 267,900 | <mark>8</mark> 9,590 |